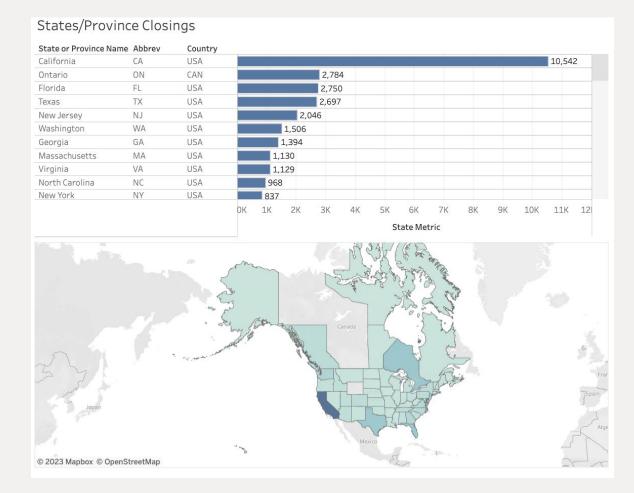

## LUXURY HOT SPOTS

These numbers represent transactions over \$1 million in the US and Canada.

This data is provided on an "as is" basis and KW makes no representation or warranty, and disclaims all warranties, expressed or implied, as to the accuracy, reliability, relevancy, timeliness, utility, or completeness of the data KW has provided to you. KW assumes no responsibility for any errors or omissions in or resulting from the data.