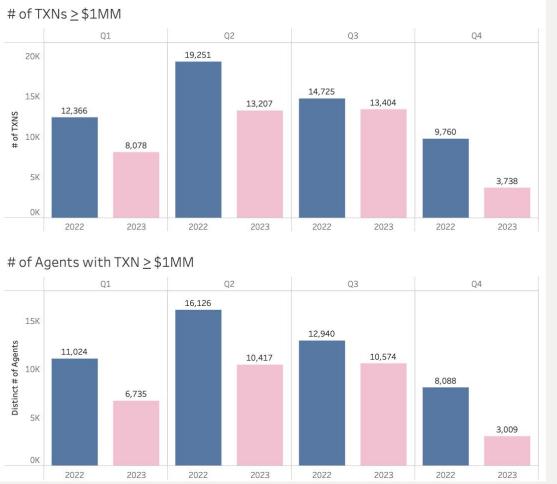

#### YOY MONTHLY COMPARISON

These numbers represent transactions over \$1 million in the US and Canada.

This data is provided on an "as is" basis and KW makes no representation or warranty, and disclaims all warranties, expressed or implied, as to the accuracy, reliability, relevancy, timeliness, utility, or completeness of the data KW has provided to you. KW assumes no responsibility for any errors or omissions in or resulting from the data.